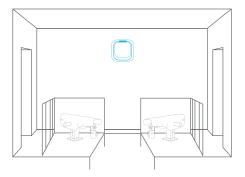

#### Collection room

Installing AeraMax in the collection area, decreases levels of pollution, from the timing of the extraction.

## Laboratory

The effect of AeraMax in the laboratory allows the preparation of doses to occur in a pure environment, free of bacteria and contaminants.

#### **IDEAL FOR STAYS BETWEEN 30 AND 65 M<sup>2</sup>**

Due to its high performance, AeraMax is able to purify, on its own, the atmosphere of the rooms that we find in most Boar Studs.