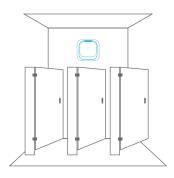

#### Clean-dirty areas

Contributes to the biosafety of the Boar Stud from the staff entrance, installing AeraMax on the changing room area and access to your facilities.

### Transitional or shared use stays

Areas where both center staff access as external personnel, whether logistics personnel, dose distributors or suppliers.