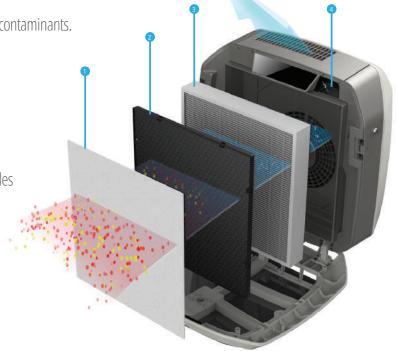

#### **HOW IT WORKS**

**1** A **Pre-filter** captures and removes large particles and contaminants.

**2 Carbon filter** adsorbs\* odors and chemicals.

**True HEPA** filtration traps **99.97%** of any remaining airborne pollutants\*

Anti-microbial treatment e HEPA filter effectively reduces the development of bacteria and fungi on the filter.

The **Ionization system** electrically charges the particles to make them bigger and easier to filter.