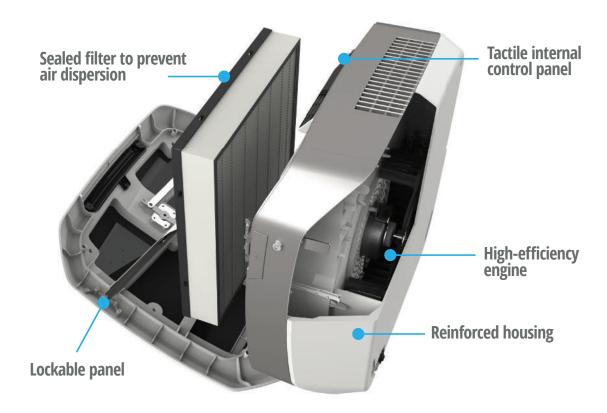

#### **HOW IT WORKS**

**1** A **Pre-filter** captures and removes large particles and contaminants.

**2 Carbon filter** adsorbs\* odors and chemicals.

**True HEPA** filtration traps **99.97%** of any remaining airborne pollutants\*

Anti-microbial treatment e HEPA filter effectively reduces the development of bacteria and fungi on the filter.

The **Ionization system** electrically charges the particles to make them bigger and easier to filter.

\*retains inside filter \*\*up to 0.3 microns

up to 0.5 microns

Intelligent sensors detect sound, motion and odor to assess a room's occupancy and condition, automatically adjusting to optimize performance, reduce energy consumption and extend filter life.