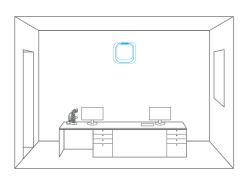

## **COMPACT, MODERN DESIGN AND EASY TO INSTALL**

The **installation** is limited to anchoring AeraMax to one of the walls of the room, about 30 cm from the ceiling.

Its intelligent software detects when filters need to be changed, alerting the user and making the **maintenance** is **fast and simple.** 

The **design** integrates perfectly into any space where it is necessary to purify the air.

Once installed you just have to choose the configuration that best suits your needs and forget that it is there.